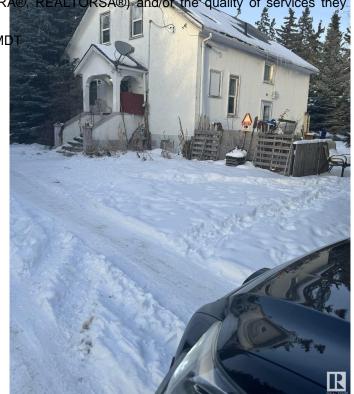

## \$1,899,000

0 Bedroom, 0.00 Bathroom, Rural on 21.18 Acres

None, Rural Leduc County, AB

Five minutes from Edmonton International Airport, 21.18 Acres zoned Country Residential with great exposure of Airport Road. Presently generating \$4700 rental income from various residential units on the property, rented on month to month basis, plus a vacant heated shop (rented in past) also can generate another \$500/month, also a vacant Barn can be rented for horses etc, numerous possibilities of generating more rental income. Property being sold at "As-is" basis, Country residential land use zone allows potential development of this property into 7 separate Estate lots, some of them backing to a natural creek.