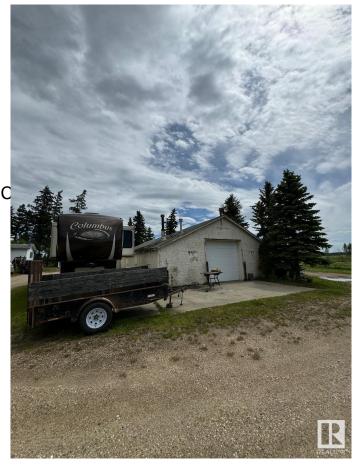

## \$1,899,000

0 Bedroom, 0.00 Bathroom, Rural on 21.18 Acres

None, Rural Leduc County, AB

Five minutes from Edmonton International Airport, 21.18 Acres zoned Country Residential with great exposure of Airport Road. Presently generating \$4700 rental income from various residential units on the property, rented on month to month basis, plus a vacant heated shop (rented in past) also can generate another \$500/month, also a vacant Barn can be rented for horses etc, numerous possibilities of generating more rental income. Property being sold at "As-is" basis, Country residential land use zone allows potential development of this property into 7 separate Estate lots, some of them backing to a natural creek.