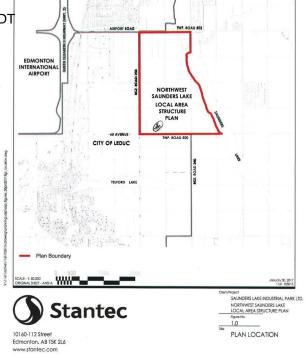

## \$3,890,000

0 Bedroom, 0.00 Bathroom, Rural on 59.80 Acres

None, Rural Leduc County, AB

APP 59.8 ACRES(MORE OR LESS).LOCATED ON 65 AVE BETWEEN RR 245 AND 250.PARCEL IS LOCATED IN LEDUC COUNTY AND HAS A GREAT POTENTIAL IN SAUNDERS LAKE AREA STRUCTURE PLAN.FUTURE PROPOSED ZONING IS MEDIUM INDUSTRIAL.