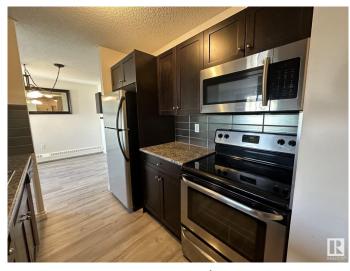

### \$229,000

2 Bedroom, 2.00 Bathroom, 936 sqft Condo / Townhouse on 0.00 Acres

Queen Mary Park, Edmonton, AB

RENOVATED AND MOVE IN READY AMAZING SPACE OVER LOOKING THE INNER COURTYARD AND IN THE HEART OF THE BREWERY DISTRICT!!! FABULOUS TOP FLOOR CORNER UNIT in "THE POINTE II"! This is an impressive quality renovated & spacious 2 bedroom 2 bathroom top floor QUIET corner unit that has large sized living areas. The space features plank flooring, lots of closet and storage space, bedrooms that will fit queen and king beds, in suite laundry, beautiful kitchen with stainless appliances and a serving window with an eating bar, spacious living room with a large deck and a large dinning area. The 2 bedrooms are at opposite ends of the suite so great for privacy. An impressive and a must see apartment!

# Interior

Interior Features ensuite bathroom

Appliances Dishwasher-Built-In, Dryer, Hood Fan, Refrigerator, Stove-Electric,

Washer

Heating Baseboard, Natural Gas, Water