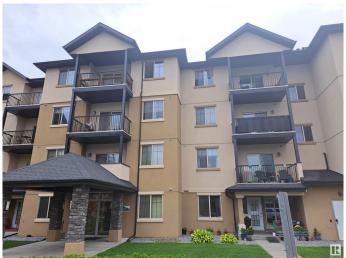

# \$229,000 - 316 10530 56 Avenue, Edmonton

MLS® #E4404805

#### \$229,000

2 Bedroom, 2.00 Bathroom, 770 sqft Condo / Townhouse on 0.00 Acres

Pleasantview (Edmonton), Edmonton, AB

Visit REALTOR® website for additional information\*\* 2 bed 2 bath, property has stainless steel appliances, in-suite laundry, built-in blinds and the primary bedroom has a walk in closet. Approximately 775 sq ft, 46 Unit Factors. Legal Units 81 and 252. Close to the U of A. Great floor plan with bedrooms split. Huge balcony facing south. Unit has air conditioner, and a titled underground parking stall.

## **Community Information**

Address 316 10530 56 Avenue

Area Edmonton

Subdivision Pleasantview (Edmonton)

City Edmonton
County ALBERTA

Province AB

Postal Code T6H 0X7

#### **Exterior**

Exterior Other, Stucco

Exterior Features Playground Nearby, Schools, See Remarks

Roof Unknown

Construction Other, Stucco

Foundation Concrete Perimeter