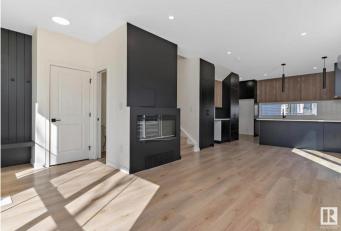

#### \$2,699,000

3 Bedroom, 3.50 Bathroom, 4,265 sqft Single Family on 0.00 Acres

Bonnie Doon, Edmonton, AB

Discover exceptional investment opportunity with this beautifully designed 4-plex with legal basement suites by House of Modernity. This property has a projected rental income of \$187,000 annually. Ideally situated in a prime location, this property features four legal suites, each with 9 ft ceilings, a sophisticated 2-bedroom, 2-bathroom ensuite layout perfect for working professionals. The design accommodates individual needs while providing a separate entrance for the legal basement suite, enhancing privacy and rental flexibility. The large basement includes a bedroom and a cozy living area, ideal for additional sleeping arrangements, all highlighted by vaulted ceilings, high-end finishes, and a designer lighting package.

## Interior

| Interior Features | ensuite bathroom                                                  |
|-------------------|-------------------------------------------------------------------|
| Appliances        | Dryer-Two, Refrigerators-Two, Washers-Two, Microwave Hood Fan-Two |
| Heating           | Forced Air-1, Natural Gas                                         |
| Stories           | 2                                                                 |
| Has Suite         | Yes                                                               |
| Has Basement      | Yes                                                               |
| Basement          | Full, Finished                                                    |
|                   |                                                                   |