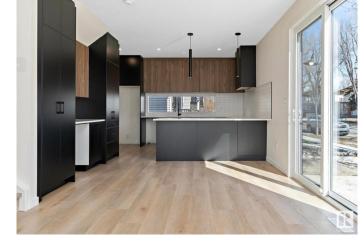

#### \$2,699,000

3 Bedroom, 3.50 Bathroom, 4,265 sqft Single Family on 0.00 Acres

Bonnie Doon, Edmonton, AB

Discover exceptional investment opportunity with this beautifully designed 4-plex with legal basement suites by House of Modernity. This property has a projected rental income of \$187,000 annually. Ideally situated in a prime location, this property features four legal suites, each with 9 ft ceilings, a sophisticated 2-bedroom, 2-bathroom ensuite layout perfect for working professionals. The design accommodates individual needs while providing a separate entrance for the legal basement suite, enhancing privacy and rental flexibility. The large basement includes a bedroom and a cozy living area, ideal for additional sleeping arrangements, all highlighted by vaulted ceilings, high-end finishes, and a designer lighting package.

## Interior

| Interior Features | ensuite bathroom                                                  |
|-------------------|-------------------------------------------------------------------|
| Appliances        | Dryer-Two, Refrigerators-Two, Washers-Two, Microwave Hood Fan-Two |
| Heating           | Forced Air-1, Natural Gas                                         |
| Stories           | 2                                                                 |
| Has Suite         | Yes                                                               |
| Has Basement      | Yes                                                               |
| Basement          | Full, Finished                                                    |
|                   |                                                                   |