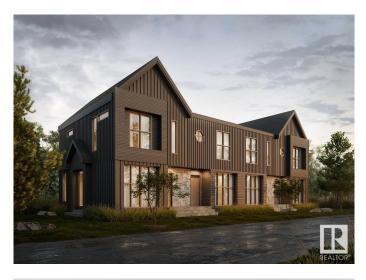

# \$2,699,000 - 8402 87 Street, Edmonton

MLS® #E4416534

#### \$2,699,000

3 Bedroom, 3.50 Bathroom, 4,265 sqft Single Family on 0.00 Acres

Bonnie Doon, Edmonton, AB

Discover exceptional investment opportunity with this beautifully designed 4-plex with legal basement suites by House of Modernity. This property has a projected rental income of \$187,000 annually. Ideally situated in a prime location, this property features four legal suites, each with 9 ft ceilings, a sophisticated 2-bedroom, 2-bathroom ensuite layout perfect for working professionals. The design accommodates individual needs while providing a separate entrance for the legal basement suite, enhancing privacy and rental flexibility. The large basement includes a bedroom and a cozy living area, ideal for additional sleeping arrangements, all highlighted by vaulted ceilings, high-end finishes, and a designer lighting package.