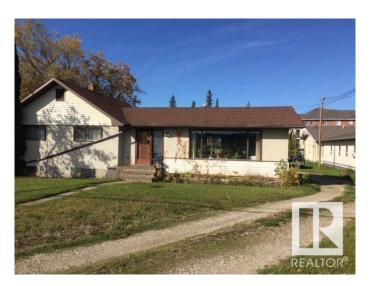

# \$784,900

1 Bedroom, 1.50 Bathroom, 1,460 sqft Single Family on 0.00 Acres

Old Town\_STPL, Stony Plain, AB

Two homes, both rented with a total income of \$3,200 per month. Good spot with enough land to build an apartment building or some town homes. 1 acre each parcel side by side. Properties to be sold together, but have separate titles. Good investment properties, zones commercial. 4907 is 1460 sq. ft and has 4 appliances. 4911 is 830 sq. ft and has no appliances and is rented as a construction office. Tenants can be assumed for a quicker possession date. Owners have never resided oon the properties so, properties sold as is where is. Lorraine Northcott is a licenced Realtor in the Province of Alberta