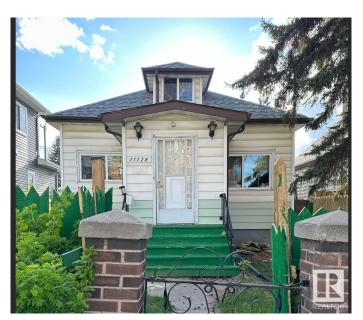

# \$235,000 - 11128 95a Street, Edmonton

MLS® #E4419278

### \$235,000

3 Bedroom, 2.00 Bathroom, 898 sqft Single Family on 0.00 Acres

Alberta Avenue, Edmonton, AB

This home is conveniently located in north central Edmonton with easy access to The Royal Alex Hospital, NAIT, Kingsway, Stadium, Little Italy, Central Edmonton, & across the Street From Edmonton Norwood School. The rear section of home does not have permits. The right visionary will see the Potential of Renovating this home Everything is there: Utilities, Basement, Main Floor, 1/2 storey, No Garage so you can Build something amazing. Act early SELLER may increase asking price quickly.

Built in 1915