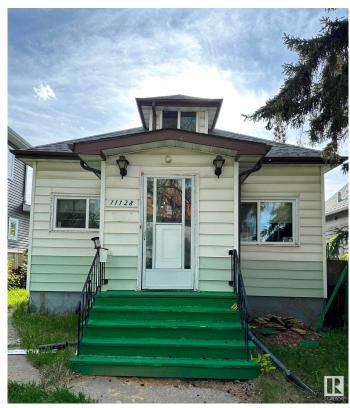

# \$235,000 - 11128 95a Street, Edmonton

MLS® #E4419278

### \$235,000

3 Bedroom, 2.00 Bathroom, 898 sqft Single Family on 0.00 Acres

Alberta Avenue, Edmonton, AB

This home is conveniently located in north central Edmonton with easy access to The Royal Alex Hospital, NAIT, Kingsway, Stadium, Little Italy, Central Edmonton, & across the Street From Edmonton Norwood School. The rear section of home does not have permits. The right visionary will see the Potential of Renovating this home Everything is there: Utilities, Basement, Main Floor, 1/2 storey, No Garage so you can Build something amazing. Act early SELLER may increase asking price quickly.

Built in 1915