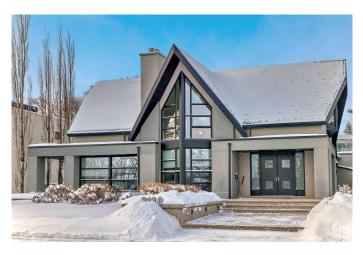

# \$2,995,000 - 9130 Valleyview Drive, Edmonton

MLS® #E4420053

### \$2,995,000

4 Bedroom, 3.50 Bathroom, 2,834 sqft Single Family on 0.00 Acres

Parkview, Edmonton, AB

Custom built 2 storey sits on a 80 X 120 foot lot with one of the best view of RIVER VALLEY, DOWNTOWN, UNIVERSITY.. Custom built for owners. Coffered ceilings, granite counters, walk in closet in primary, wine room in basement and huge basement windows. Main and upper floors windows are gorgeous to take advantage of views.... east front west back.... 4713 square feet of living area Oversize 32 x 25 ft garage with drain. Breezeway area is not included in square footage by list simple. Check out virtual tour!!