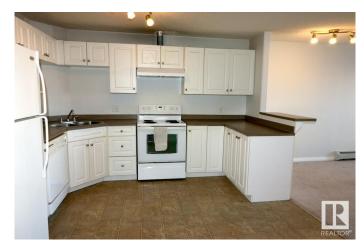

### \$130,900

1 Bedroom, 1.00 Bathroom, 625 sqft Condo / Townhouse on 0.00 Acres

Clareview Town Centre, Edmonton, AB

Great for the first-time home buyer and or investor. This 1 bedroom, 1 bath second floor unit offers an open concept living area with eat-in dinning, 4 pcs bath, large bedroom and in suite laundry with storage. No need to pay for a gym membership as this complex has an extremely nice fitness room. This location is hard to beat with walking distance to Clareview Transit and LRT Station, and just minutes to shopping, restaurants, and entertainment.

# Interior

Appliances Dishwasher-Built-In, Hood Fan, Refrigerator, Stacked Washer/Dryer,

Stove-Electric

Heating Hot Water, Natural Gas