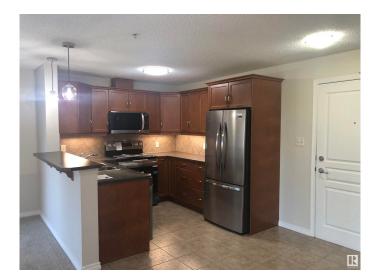

# \$229,000

2 Bedroom, 2.00 Bathroom, 1,076 sqft Condo / Townhouse on 0.00 Acres

Glastonbury, Edmonton, AB

Large 2 bedroom and 2 full size bathrooms condo with UNDERGROUND PARKING. Spacious living area and good sized bedrooms. The building has gym and entertainment room with pool table. Superb location of the building close to shopping plaza with Safeway, groceries, banks, pharmacy, restaurants and cafes. Costco is within a 5 minute drive. Easy access to the Whitemud Dr and Anthony Henday. New overhead, microwave, dishwasher, fridge and stove. Unit has been totally painted including ceilings and new carpet replaced in living room; and bedrooms. Tenants has moved out.

# Interior

Interior Features ensuite bathroom

Appliances Dishwasher-Built-In, Dryer, Hood Fan, Refrigerator, Stove-Electric,

Washer

Heating Baseboard, Natural Gas