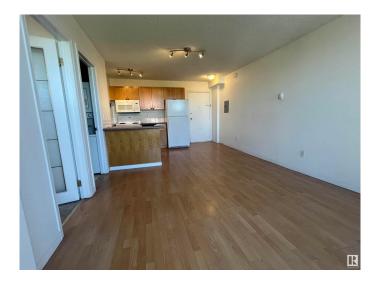

## \$115,000

1 Bedroom, 1.00 Bathroom, 452 sqft Condo / Townhouse on 0.00 Acres

Downtown (Edmonton), Edmonton, AB

Fantastic Value in this perfectly located TOP Floor 1 bedroom condo! Stunning west facing views of the Parliament buildings and River Valley, walking distance to the LRT, Kinsmen, trial system and, of course, the heart of downtown Edmonton! Efficient and spacious floor plan with well appointed kitchen, including fridge, stove, D/W, OTR microwave and island. In suite laundry rounds out this superb opportunity for investors or first time buyer! Quick possession available!