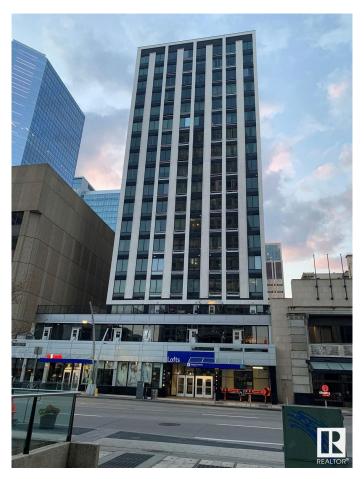

# **Community Information**

Address 405 10024 Jasper Avenue

Area Edmonton

Subdivision Downtown (Edmonton)

City Edmonton
County ALBERTA

Province AB

Postal Code T5J 1R9

**Amenities** 

# of Stories 19
Stories 1

Has Basement Yes

Basement None, No Basement

**Exterior** 

Exterior Concrete, Stucco

Exterior Features Public Transportation, Shopping Nearby

Roof Tar & amp; Gravel
Construction Concrete, Stucco
Foundation Concrete Perimeter