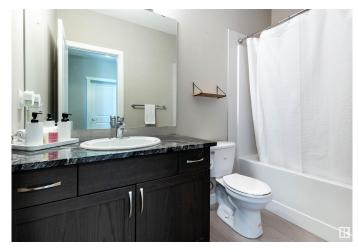

Rooftop Deck/Patio

Parking Heated, Underground

Interior

Interior Features ensuite bathroom

Appliances Dishwasher-Built-In, Microwave Hood Fan, Refrigerator, Stacked

Washer/Dryer, Stove-Electric, Window Coverings, TV Wall Mount