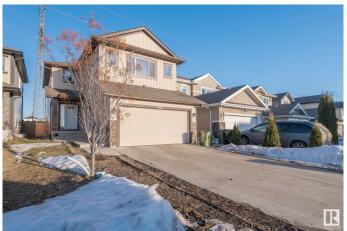

### \$599.900

4 Bedroom, 3.50 Bathroom, 1,883 sqft Single Family on 0.00 Acres

Laurel, Edmonton, AB

Welcome to this beautiful house backing to GREEN SPACE. FULLY FINISHED BASEMENT WITH SECOND KITCHEN AND SEPARATE ENTRANCE TO BASEMENT through garage. On main floor you will get nice open kitchen, Living room, Dinning area and huge patio door. On top floor you will get bonus room, 2 bedrooms and full bath. Master bedroom with its own 4pc ensuite. FULLY FINISHED BASEMENT has SEPARATE ENTRANCE through garage. 2nd Kitchen in basement, full bath, 1 bedroom and den. Fully landscaped and backing to green space. Close to walking trails, schools, shopping, Anthony henday drive and whitemud drive. A Must see!