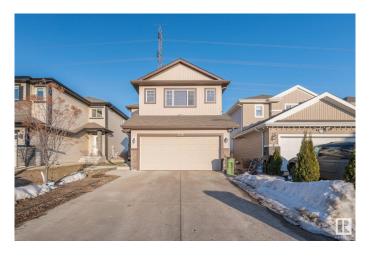

### \$599.900

4 Bedroom, 3.50 Bathroom, 1,883 sqft Single Family on 0.00 Acres

Laurel, Edmonton, AB

Welcome to this beautiful house backing to GREEN SPACE. FULLY FINISHED BASEMENT WITH SECOND KITCHEN AND SEPARATE ENTRANCE TO BASEMENT through garage. On main floor you will get nice open kitchen, Living room, Dinning area and huge patio door. On top floor you will get bonus room, 2 bedrooms and full bath. Master bedroom with its own 4pc ensuite. FULLY FINISHED BASEMENT has SEPARATE ENTRANCE through garage. 2nd Kitchen in basement, full bath, 1 bedroom and den. Fully landscaped and backing to green space. Close to walking trails, schools, shopping, Anthony henday drive and whitemud drive. A Must see!