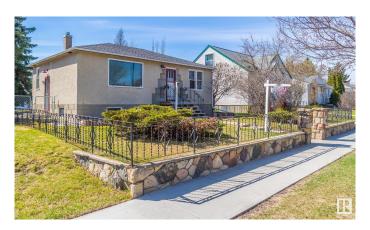

#### \$395,000

2 Bedroom, 1.00 Bathroom, 827 sqft Single Family on 0.00 Acres

North Glenora, Edmonton, AB

Original home on a 49' x 125' lot in the highly sought-after North Glenora neighborhood. This upscale area offers a prime location with easy access to transit and downtown. The expansive south-facing backyard is a standout feature, offering mature trees, a fenced perimeter, a firepit, and a single detached garage. This property presents an excellent opportunity for redevelopment, renovation, or subdivision.

## **Community Information**

Address 14011 109b Avenue

Area Edmonton

Subdivision North Glenora

City Edmonton
County ALBERTA

Province AB

Postal Code T5M 2K9