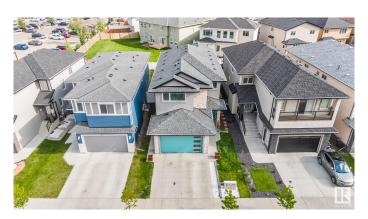

#### \$729.000

6 Bedroom, 4.50 Bathroom, 2,540 sqft Single Family on 0.00 Acres

McConachie Area, Edmonton, AB

Separate Entrance and 2nd kitchen in the basement! Welcome to this beautiful 2-storey home located in McConachie. Boasting almost 2400 sq ft, this home is within walking distance of Soraya Hafez School. The main floor offers 2 living spaces, kitchen, dinning area, den/bedroom. The upper level includes 4 bedrooms. a full washroom and laundry room. The primary suite is complete with ensuite and walkin closet. Finished basement includes a bedroom includes a bedroom, a luxury custom full bathroom and a large living area complete with wet bar/kitchen and additional half bath. Comes with heated garage. Wind down at the end of the day on the oversized deck with custom glass roof.

Year Built 2018

Type Single Family

Sub-Type Detached Single Family

Style 2 Storey
Status Active

## **Exterior**

Exterior Wood, Stucco

Exterior Features Schools, Shopping Nearby

Roof Asphalt Shingles

Construction Wood, Stucco

Foundation Concrete Perimeter