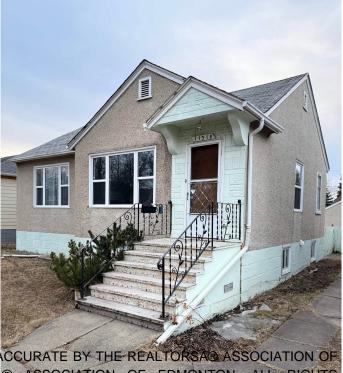

## \$349,000 - 11318 103 Street, Edmonton

MLS® #E4427581

## \$349,000

2 Bedroom, 2.00 Bathroom, 781 sqft Single Family on 0.00 Acres

Spruce Avenue, Edmonton, AB

Investor alert or first time home buyer looking to find the perfect home in the community of Spruce Avenue. This little gem is waiting for you the first time buyer or sit and wait to build a larger home with the massive 43 X 150 yard. This house has numerous upgrades over the years, like newer shingles, windows, furnace and hot water tank, new flooring (Vinyl and laminate), baseboards, updated lighting, and much more. This charming gem is great for all types of investors or that very first place called home.