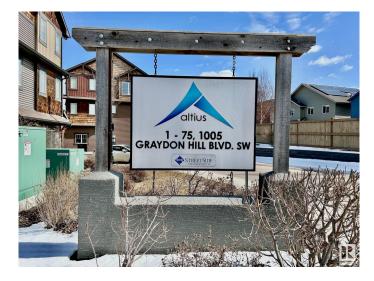

## \$394,999 - 9 1005 Graydon Hill Boulevard, Edmonton

MLS® #E4429552

| Status                | Active                                                                                                                                                                                                                                                |  |
|-----------------------|-------------------------------------------------------------------------------------------------------------------------------------------------------------------------------------------------------------------------------------------------------|--|
| Community Information |                                                                                                                                                                                                                                                       |  |
| Address               | 9 1005 Graydon Hill Boulevard                                                                                                                                                                                                                         |  |
| Area                  | Edmonton                                                                                                                                                                                                                                              |  |
| Subdivision           | Graydon Hill                                                                                                                                                                                                                                          |  |
| City                  | Edmonton                                                                                                                                                                                                                                              |  |
| County                | ALBERTA                                                                                                                                                                                                                                               |  |
| Province              | AB                                                                                                                                                                                                                                                    |  |
| Postal Code           | T6W 3J5                                                                                                                                                                                                                                               |  |
| Amenities             |                                                                                                                                                                                                                                                       |  |
| Amenities             | Air Conditioner, Carbon Monoxide Detectors, Closet Organizers,<br>Detectors Smoke, Hot Wtr Tank-Energy Star, Parking-Visitor                                                                                                                          |  |
| Parking               | Double Garage Attached, Heated                                                                                                                                                                                                                        |  |
| Interior              |                                                                                                                                                                                                                                                       |  |
| Interior Features     | ensuite bathroom                                                                                                                                                                                                                                      |  |
| Appliances            | Air Conditioning-Central, Alarm/Security System, Dishwasher-Built-In,<br>Dryer, Garage Opener, Humidifier-Power(Furnace), Microwave Hood<br>Fan, Oven-Microwave, Refrigerator, Stove-Countertop Electric,<br>Stove-Electric, Washer, Window Coverings |  |
| Heating               | Forced Air-1, Natural Gas                                                                                                                                                                                                                             |  |
| Stories               | 3                                                                                                                                                                                                                                                     |  |
| Has Basement          | Yes                                                                                                                                                                                                                                                   |  |
| Basement              | None, No Basement                                                                                                                                                                                                                                     |  |
| Exterior              |                                                                                                                                                                                                                                                       |  |
| Exterior              | Other, Wood                                                                                                                                                                                                                                           |  |
| Exterior Features     | Airport Nearby, Corner Lot, Golf Nearby, Low Maintenance Landscape                                                                                                                                                                                    |  |
| Roof                  | Asphalt Shingles                                                                                                                                                                                                                                      |  |
| O a materia stillara  |                                                                                                                                                                                                                                                       |  |