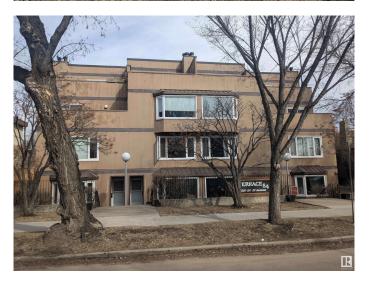

# \$275,000 - 10524 84 Avenue, Edmonton

MLS® #E4429570

## \$275,000

2 Bedroom, 2.00 Bathroom, 1,232 sqft Condo / Townhouse on 0.00 Acres

Strathcona, Edmonton, AB

Unique 2 story condo in the heart of Strathcona. Great investment property being a few blocks from Whyte Avenue, U of A campus and other great amenities. Well maintained building and over 1200 sq foot unit. Large main floor with entrance in front and in rear. Wood burning fireplace in the living room, kitchen with island and pass through into the dining room. 2 piece bathroom to finish off main floor. Upstairs has 2 bedrooms, a 4 piece bathroom and big laundry/storage room. Primary bedroom is oversized with 2 double closets and bonus 2 piece ensuite. South facing unit across from a schoolyard and 2 outdoor parking stalls.