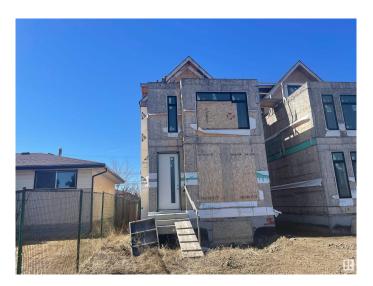

## \$339,999

3 Bedroom, 2.50 Bathroom, 1,912 sqft Single Family on 0.00 Acres

Lendrum Place, Edmonton, AB

BUILDERS ALERT - PRIME DEVELOPMENT OPPORTUNITY IN HIGHLY SOUGHT AFTER NEIGHBOURHOOD OF LENDRUM PLACE. POTENTIAL FOR SIGNIFICANT RETURNS ON COMPLETION. MINUTES AWAY FROM SOUTHGATE, UNIVERSITY OF ALBERTA FARM, AND WHITEMUD DRIVE, THIS PROPERTY HAS EXCELLENT LOCATION. LOFT ON 3RD FLOOR CONNECTS TO A ROOFTOP PATIO. NEW PERMITS REQUIRED. PROPERTY SOLD AS-IS WHERE-IS.

Built in 2022

Type Single Family

Sub-Type Detached Single Family

Style 3 Storey
Status Active

## **Exterior**

Exterior Wood, See Remarks

Exterior Features Back Lane, Not Landscaped, Playground Nearby, Shopping Nearby,

View Downtown

Roof Asphalt Shingles

Construction Wood, See Remarks
Foundation Concrete Perimeter