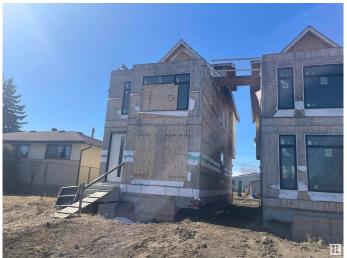

## \$339,999

3 Bedroom, 2.50 Bathroom, 1,912 sqft Single Family on 0.00 Acres

Lendrum Place, Edmonton, AB

BUILDERS ALERT - PRIME DEVELOPMENT OPPORTUNITY IN HIGHLY SOUGHT AFTER NEIGHBOURHOOD OF LENDRUM PLACE. POTENTIAL FOR SIGNIFICANT RETURNS ON COMPLETION. MINUTES AWAY FROM SOUTHGATE, UNIVERSITY OF ALBERTA FARM, AND WHITEMUD DRIVE, THIS PROPERTY HAS EXCELLENT LOCATION. LOFT ON 3RD FLOOR CONNECTS TO A ROOFTOP PATIO. NEW PERMITS REQUIRED. PROPERTY SOLD AS-IS WHERE-IS.

Built in 2022

Type Single Family

Sub-Type Detached Single Family

Style 3 Storey
Status Active

## **Exterior**

Exterior Wood, See Remarks

Exterior Features Back Lane, Not Landscaped, Playground Nearby, Shopping Nearby,

View Downtown

Roof Asphalt Shingles

Construction Wood, See Remarks
Foundation Concrete Perimeter