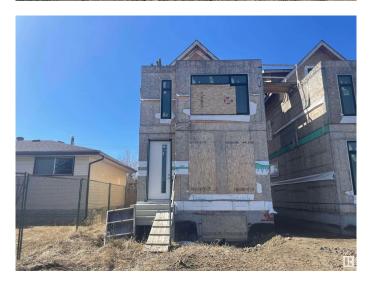

## \$339,999

3 Bedroom, 2.50 Bathroom, 1,912 sqft Single Family on 0.00 Acres

Lendrum Place, Edmonton, AB

BUILDERS ALERT - PRIME DEVELOPMENT OPPORTUNITY IN HIGHLY SOUGHT AFTER NEIGHBOURHOOD OF LENDRUM PLACE. POTENTIAL FOR SIGNIFICANT RETURNS ON COMPLETION. MINUTES AWAY FROM SOUTHGATE, UNIVERSITY OF ALBERTA FARM, AND WHITEMUD DRIVE, THIS PROPERTY HAS EXCELLENT LOCATION. LOFT ON 3RD FLOOR CONNECTS TO A ROOFTOP PATIO. NEW PERMITS REQUIRED. PROPERTY SOLD AS-IS WHERE-IS.

Built in 2022

Type Single Family

Sub-Type Detached Single Family

Style 3 Storey
Status Active

## **Exterior**

Exterior Wood, See Remarks

Exterior Features Back Lane, Not Landscaped, Playground Nearby, Shopping Nearby,

View Downtown

Roof Asphalt Shingles

Construction Wood, See Remarks
Foundation Concrete Perimeter