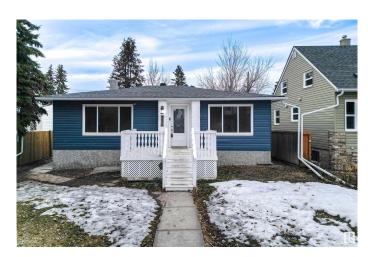

## \$429,900

4 Bedroom, 2.00 Bathroom, 898 sqft Single Family on 0.00 Acres

Grovenor, Edmonton, AB

Welcome to this WELL-MAINTAINED, LEGALLY SUITED home nestled in the heart of Grovenor, one of Edmonton's most desirable and walkable neighborhoods. Perfect for investors, first-time home buyers, or multi-generational families! Main floor hosts the SPACIOUS living area that flows seamlessly to the kitchen, which boasts CRISP WHITE APPLIANCES & CLASSIC WOODEN CABINETRY! You'll also find the PRIMARY BEDROOM as well as an ADDITIONAL BEDROOM, both filled with NATURAL LIGHT, and there is a 4PC BATH completing the main level! The basement features a RENOVATED self-contained LEGAL SUITE with 2 ADDITIONAL BEDROOMS, a SECOND KITCHEN, SECOND LIVING AREA, and a 3PC BATH. Whether you're looking to live up and rent down, expand your investment portfolio, or accommodate family under one roof, this property checks all the boxes!

Built in 1954

Style Bungalow

Status Active