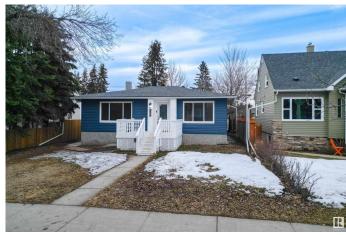

## \$429,900

4 Bedroom, 2.00 Bathroom, 898 sqft Single Family on 0.00 Acres

Grovenor, Edmonton, AB

Welcome to this WELL-MAINTAINED, LEGALLY SUITED home nestled in the heart of Grovenor, one of Edmonton's most desirable and walkable neighborhoods. Perfect for investors, first-time home buyers, or multi-generational families! Main floor hosts the SPACIOUS living area that flows seamlessly to the kitchen, which boasts CRISP WHITE APPLIANCES & CLASSIC WOODEN CABINETRY! You'll also find the PRIMARY BEDROOM as well as an ADDITIONAL BEDROOM, both filled with NATURAL LIGHT, and there is a 4PC BATH completing the main level! The basement features a RENOVATED self-contained LEGAL SUITE with 2 ADDITIONAL BEDROOMS, a SECOND KITCHEN, SECOND LIVING AREA, and a 3PC BATH. Whether you're looking to live up and rent down, expand your investment portfolio, or accommodate family under one roof, this property checks all the boxes!

Built in 1954

Style Bungalow

Status Active