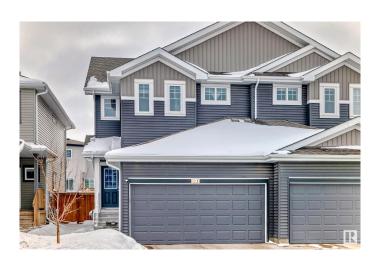

# \$525,000 - 307 40a Avenue, Edmonton

MLS® #E4430281

# \$525,000

4 Bedroom, 3.50 Bathroom, 1,588 sqft Single Family on 0.00 Acres

Maple Crest, Edmonton, AB

High quality Duplex which is built by Landmark builders in the Maple Crest community, Which includes central Air conditioner, Central water purifier, fully finished basement with seperate entrance, Granite counter tops, etc. Codeless switches for above grade which is a trademark of landmark homes, Plumbing finished for future second kitchen in the basement, Built in 2020. Close to all amenities.

Year Built 2020

Type Single Family

Sub-Type Half Duplex

Style 2 Storey

Status Active

#### **Amenities**

Amenities Air Conditioner, Deck, Detectors Smoke, No Animal Home

Parking Spaces 4

Parking Double Garage Attached