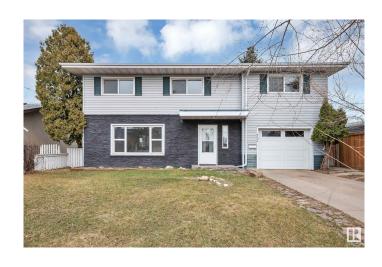

### \$399,900

4 Bedroom, 2.00 Bathroom, 1,911 sqft Single Family on 0.00 Acres

Glengarry, Edmonton, AB

Check out this Unique 1910 Sq Ft 4 bedroom 2 Story home in the heart of Glengarry. This home features redone kitchen, Large living and Dining rooms plus a main floor laundry and a 3 piece bath. Upper level features a SECOND KITCHEN, 3/4 large bedrooms or 1 bedroom can be an second living room, 5 piece bath with room for a stackable laundry. Upgrades features fresh paint, vinyl siding on the front and much much more. Attached single heated garage, Parking/RV Parking from alley with potential for 2 car garage. Fantastic location across the street from Glengarry Elementary School, and walking distance to junior and High Schools, Northgate Mall and Northgate transit Center The **BASEMENTLESS** Home has endless possibilities

## **Exterior**

Exterior Wood, Stucco, Vinyl

Exterior Features Fenced, Landscaped, Playground Nearby, Public Transportation,

Schools, Shopping Nearby

Roof Asphalt Shingles

Construction Wood, Stucco, Vinyl Foundation Concrete Perimeter