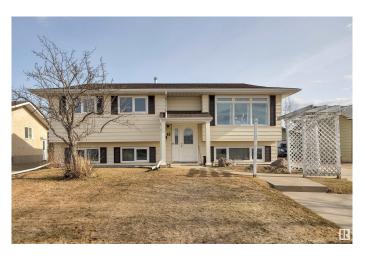

# **\$465,000 - 41 South Park Drive, Leduc**

MLS® #E4431128

## \$465.000

4 Bedroom, 2.50 Bathroom, 1,171 sqft Single Family on 0.00 Acres

South Park, Leduc, AB

Beautifully maintained, 4 bed 3 bath bi-level home in the quiet community of South Park! This is a great family home, with ample room upstairs featuring a generous eat-in kitchen, dining room and living room, and a fully finished basement featuring a rec-room and lots of storage space. The home also has a beautiful back yard with a detached 2 car garage, and a shed! From your private deck, you can watch the kids play in the yard, or in the park on the other side of the fence! The location doesn't get much better - with just a short walk to schools, playgrounds and the Leduc Recreation Centre!