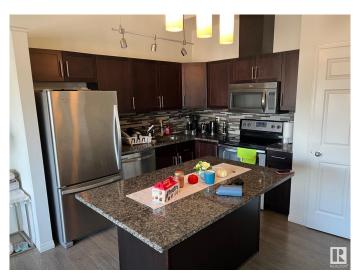

## \$259,900

2 Bedroom, 1.00 Bathroom, 743 sqft Condo / Townhouse on 0.00 Acres

Edgemont (Edmonton), Edmonton, AB

BEAUTIFUL STACKED TOWNHOUSE WITH SINGLE ATTACHED GARAGE, KITCHEN WITH GRANITE COUNTERTOPS, STAINLESS STEEL APPLIANCES, ELECTRIC WALL MOUNTED FIREPLACE, YOUR OWN BALCONY, LOW CONDO FEES, CLOSE TO ANTHONY HENDAY AND SHOPPING.

### Interior

Appliances Dishwasher-Built-In, Dryer, Refrigerator, Stove-Electric, Window

Coverings

Heating Forced Air-1, Natural Gas

Stories 1

Has Basement Yes

Basement None, No Basement