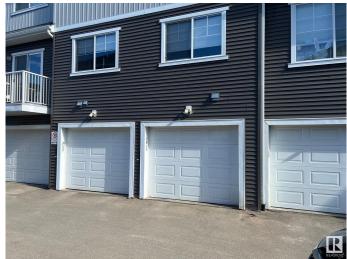

# \$259,900 - 29 7385 Edgemont Way, Edmonton

MLS® #E4431228

## \$259,900

2 Bedroom, 1.00 Bathroom, 743 sqft Condo / Townhouse on 0.00 Acres

Edgemont (Edmonton), Edmonton, AB

BEAUTIFUL STACKED TOWNHOUSE WITH SINGLE ATTACHED GARAGE, KITCHEN WITH GRANITE COUNTERTOPS, STAINLESS STEEL APPLIANCES, ELECTRIC WALL MOUNTED FIREPLACE, YOUR OWN BALCONY, LOW CONDO FEES, CLOSE TO ANTHONY HENDAY AND SHOPPING.

Built in 2015

## **Essential Information**

MLS® # E4431228 Price \$259,900

Bedrooms 2

Bathrooms 1.00

Full Baths 1

Square Footage 743

Acres 0.00

Year Built 2015

Type Condo / Townhouse

Sub-Type Townhouse

Style Single Level Apartment

Status Active

# **Community Information**

Address 29 7385 Edgemont Way

Area Edmonton







Subdivision Edgemont (Edmonton)

City Edmonton
County ALBERTA

Province AB

Postal Code T6M 0R9

#### **Amenities**

Amenities Parking-Visitor

Parking Single Garage Attached

### Interior

Appliances Dishwasher-Built-In, Dryer, Refrigerator, Stove-Electric, Window

Coverings

Heating Forced Air-1, Natural Gas

Stories 1

Has Basement Yes

Basement None, No Basement

#### **Exterior**

Exterior Wood, Vinyl

Exterior Features Fenced, Playground Nearby, Shopping Nearby

Roof Asphalt Shingles

Construction Wood, Vinyl

Foundation Concrete Perimeter

#### **Additional Information**

Date Listed April 16th, 2025

Days on Market 24

Zoning Zone 57

Condo Fee \$235

DATA IS DEEMED RELIABLE BUT IS NOT GUARANTEED ACCURATE BY THE REALTORS® ASSOCIATION OF EDMONTON. COPYRIGHT 2025 BY THE REALTORS®