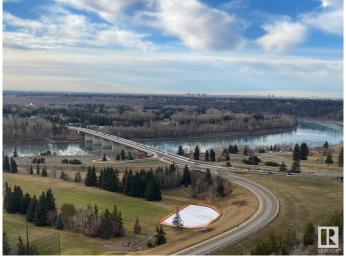

#### \$280,000

2 Bedroom, 1.50 Bathroom, 1,127 sqft Condo / Townhouse on 0.00 Acres

WîhkwÃantôwin, Edmonton, AB

Beautiful panoramic view of the River Valley and Victoria golf course. This large concrete and steel 2 bedroom condo offers 2 bathrooms newer kitchen cabinets and appliances, newer hardwood flooring throughout living & hallway + carpet in bedrooms, newer tile and fixtures in bathrooms, plenty of closet space and one large balcony running the length of the unit. Condo fees include power, heat, water, use of laundry, Titled underground heated parking, exercise room, sauna, lounge and library. Close to all amenities of downtown and public transportation.

### **Exterior**

Exterior Concrete, Stucco

Exterior Features Golf Nearby, Park/Reserve, Public Transportation, River Valley View,

River View, Shopping Nearby, View City

Roof Tar & amp; Gravel Construction Concrete, Stucco