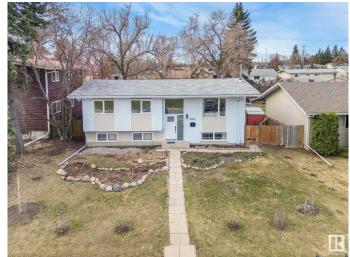

## \$389,000

3 Bedroom, 1.00 Bathroom, 1,099 sqft Single Family on 0.00 Acres

York, Edmonton, AB

GREAT LOCATION across from York Park for this 1100 sq. ft. Bi-level. Many renovations have been completed over the past few years. Original Hardwood floors refinished, New Windows, New Front and Back Door, New Paint, New Baseboards, New Deck, New Lighting. Gas Stove in the Kitchen and all of the other appliances are included. Fireplace includes the unique fireplace screen. Basement is partially finished with a large recreation room with a Retro style built in bar, Workshop and Laundry Room. Double off street parking in the backyard that could be used as a future garage site.

# **Community Information**

Address 5807 138 Avenue

Area Edmonton

Subdivision York

City Edmonton
County ALBERTA

Province AB

Postal Code T5A 1E4

#### **Exterior**

Exterior Wood, Stucco

Exterior Features Back Lane, Fenced, Landscaped, Park/Reserve, Schools, Shopping

Nearby

Roof Asphalt Shingles

Construction Wood, Stucco

Foundation Concrete Perimeter