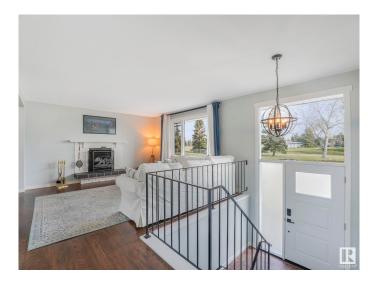

## \$389,000

3 Bedroom, 1.00 Bathroom, 1,099 sqft Single Family on 0.00 Acres

York, Edmonton, AB

GREAT LOCATION across from York Park for this 1100 sq. ft. Bi-level. Many renovations have been completed over the past few years. Original Hardwood floors refinished, New Windows, New Front and Back Door, New Paint, New Baseboards, New Deck, New Lighting. Gas Stove in the Kitchen and all of the other appliances are included. Fireplace includes the unique fireplace screen. Basement is partially finished with a large recreation room with a Retro style built in bar, Workshop and Laundry Room. Double off street parking in the backyard that could be used as a future garage site.

# **Community Information**

Address 5807 138 Avenue

Area Edmonton

Subdivision York

City Edmonton
County ALBERTA

Province AB

Postal Code T5A 1E4

#### **Exterior**

Exterior Wood, Stucco

Exterior Features Back Lane, Fenced, Landscaped, Park/Reserve, Schools, Shopping

Nearby

Roof Asphalt Shingles

Construction Wood, Stucco

Foundation Concrete Perimeter