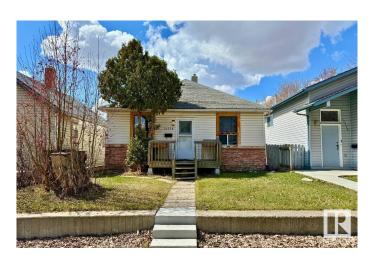

## \$180,000

2 Bedroom, 1.00 Bathroom, 931 sqft Single Family on 0.00 Acres

Calder, Edmonton, AB

Opportunity knocksâ€"for those with vision and a tool belt. This home needs work, no doubt about it, but it offers a blank canvas for the savvy investor or buyer willing to roll up their sleeves. With a newer hot water tank and furnace already in place, some of the heavy lifting is done. The rest? Well, that's where your creativity (and elbow grease) comes in. Priced to reflect the condition, this is a chance to add serious valueâ€"but it's not for the timid

#### **Essential Information**

MLS® # E4432197 Price \$180,000

Bedrooms 2

Bathrooms 1.00

Full Baths 1

Square Footage 931 Acres 0.00

Year Built 1916

Type Single Family

Sub-Type Detached Single Family

Style Bungalow

Status Active

#### **Exterior**

Exterior Wood, Stone, Vinyl

Exterior Features Back Lane, Fenced, Playground Nearby, Public Transportation, Schools,

Shopping Nearby

Roof Asphalt Shingles

Construction Wood, Stone, Vinyl

Foundation Concrete Perimeter