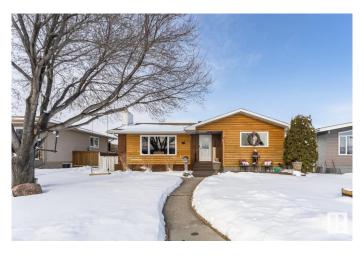

#### \$419.500

4 Bedroom, 2.00 Bathroom, 1,229 sqft Single Family on 0.00 Acres

Kilkenny, Edmonton, AB

Well maintained bungalow located in the desired community of Kilkenny. Main floor features a large living room, formal dining room, kitchen with plenty of cupboards, a 4 piece family bath and 3 spacious bedrooms. Basement is fully developed with a huge family room with an electric fireplace, an additional bed room, a 3 piece bath room, laundry area, and plenty of storage. Backyard has a patio, and porch in the front, fully fenced in back yard, with RV Parking and an oversized double detached garage plus a large storage shed. Recent upgrades include shingles and windows. What a great place to call home and is a real pleasure to show.