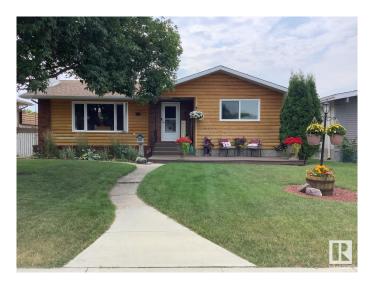

#### \$419.500

4 Bedroom, 2.00 Bathroom, 1,229 sqft Single Family on 0.00 Acres

Kilkenny, Edmonton, AB

Well maintained bungalow located in the desired community of Kilkenny. Main floor features a large living room, formal dining room, kitchen with plenty of cupboards, a 4 piece family bath and 3 spacious bedrooms. Basement is fully developed with a huge family room with an electric fireplace, an additional bed room, a 3 piece bath room, laundry area, and plenty of storage. Backyard has a patio, and porch in the front, fully fenced in back yard, with RV Parking and an oversized double detached garage plus a large storage shed. Recent upgrades include shingles and windows. What a great place to call home and is a real pleasure to show.