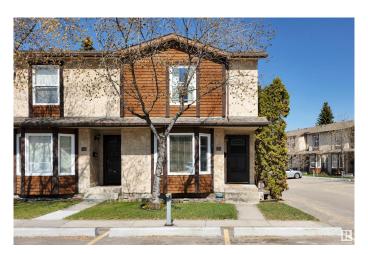

# \$249,900 - 28 10205 158 Avenue, Edmonton

MLS® #E4433051

#### \$249,900

3 Bedroom, 1.50 Bathroom, 1,132 sqft Condo / Townhouse on 0.00 Acres

Beaumaris, Edmonton, AB

2 PARKING STALLS! INCREDIBLE VALUE! 3 bedroom END-UNIT townhouse with a FULLY FINISHED basement in the wonderful neighbourhood of Beaumaris. Located near a beautiful lake and walking trails, this fully finished 2 storey is a great investment property or starter home. Cozy living room with a warm GAS FIREPLACE. Well designed kitchen makes every square inch count, with ample storage and counter space. Upstairs is a generous sized primary bedroom with a walk-in closet. Two additional bedrooms and a 4 pc bath are perfect for the growing family. FULLY FINISHED basement offers and additional living/family room and an additional area for an office or hobby space! Fenced yard, 2 parking stalls in front of the unit, newer windows/roof, and new window coverings. Close to all amenities you need, VALUE!

# **Community Information**

Address 28 10205 158 Avenue

Area Edmonton
Subdivision Beaumaris
City Edmonton
County ALBERTA

Province AB

Postal Code T5X 5E5

## **Exterior**

Exterior Wood, Stucco

Exterior Features Fenced, Public Transportation, Schools, Shopping Nearby

Roof Asphalt Shingles

Construction Wood, Stucco

Foundation Concrete Perimeter