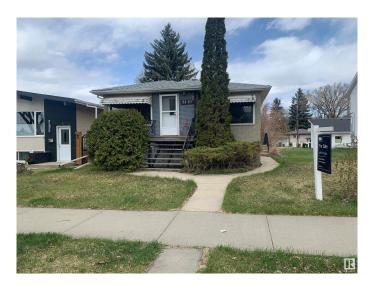

# \$430,000 - 8110 83 Avenue, Edmonton

MLS® #E4433370

### \$430,000

5 Bedroom, 2.00 Bathroom, 1,097 sqft Single Family on 0.00 Acres

Idylwylde, Edmonton, AB

Attention! Opportunity awaits in the desirable Idylwylde (Bonnie Doon area)! This spacious raised bungalow features 3 bedrooms on the main floor, plus a fully separate 2-bedroom in-law suite in the basement. With two full kitchens, this home offers flexibility for multi-generational living or added convenience for larger households. Large windows throughout flood the home with natural light. Located just minutes from Bonnie Doon Mall, Whyte Avenue, downtown, and the University of Alberta, this property is ideal for students, professionals, or families.

Built in 1954

## **Exterior**

Exterior Wood, Brick, Stucco

Exterior Features Back Lane, Playground Nearby

Roof Asphalt Shingles

Construction Wood, Brick, Stucco

Foundation Concrete Perimeter