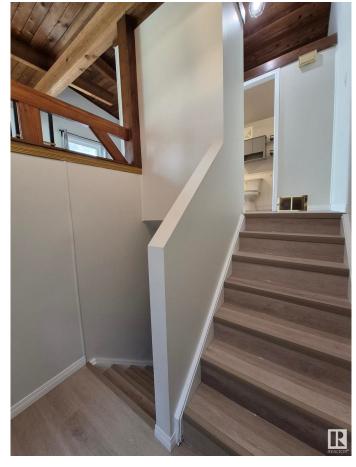

## \$172,800

2 Bedroom, 1.00 Bathroom, 478 sqft Condo / Townhouse on 0.00 Acres

Lee Ridge, Edmonton, AB

Affordable charming bi-level style half duplex with 2 beds, 1 bath, vaulted ceilings & exposed wood beams. The unit is move in ready as it is freshly painted, brand new vinyl plank flooring throughout and vinyl windows. Both the kitchen and the bathroom were updated a few years back. Unit comes with an assigned stall and with option to rent other parking spots on a monthly basis. Easy access to schools, parks, shops, Grey Nuns, Whitemud, Anthony Henday and the Valley Line LRT for quick commutes to downtown Edmonton. Perfect for first time home buyers or investors.

# **Amenities**

Amenities Deck, Detectors Smoke, No Smoking Home, Parking-Plug-Ins,

Parking-Visitor, Vaulted Ceiling, Vinyl Windows

Parking Stall

### Interior

Appliances Dishwasher-Built-In, Dryer, Freezer, Microwave Hood Fan, Refrigerator,

Stove-Electric, Washer, Window Coverings

Heating Forced Air-1, Natural Gas

Fireplace Yes

Fireplaces Corner

Stories 2