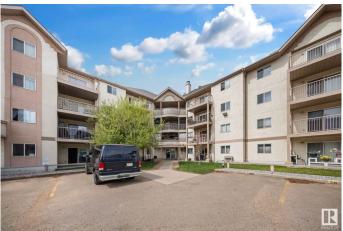

# \$136,888

2 Bedroom, 1.00 Bathroom, 937 sqft Condo / Townhouse on 0.00 Acres

Cromdale, Edmonton, AB

Top-floor gem alert! This bright and airy 2 bed, 1 bath condo offers the perfect blend of comfort and convenience. Soak in stunning city views from your private balcony, while enjoying peace and quiet above it all. Just steps from shopping, dining, Commonwealth Stadium, and with unbeatable walkability, you're always at the heart of the action. Commuting is a breeze with nearby transit access, whether you're heading downtown or exploring the city. Freshly updated and move-in ready, this stylish space is perfect for first-time buyers, savvy investors, or anyone craving an urban lifestyle without the noise.

### **Essential Information**

MLS® # E4433754 Price \$136,888

Bedrooms 2

Bathrooms 1.00

Full Baths 1

Square Footage 937
Acres 0.00
Year Built 1995

Type Condo / Townhouse

Sub-Type Lowrise Apartment

# **Exterior**

Exterior Wood, Stucco

Exterior Features Public Transportation, Schools, Shopping Nearby

Roof Asphalt Shingles
Construction Wood, Stucco

Foundation Concrete Perimeter