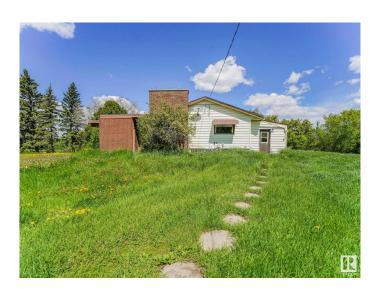

## \$850,000

4 Bedroom, 2.00 Bathroom, 1,848 sqft Rural on 10.92 Acres

None, Rural Strathcona County, AB

Rare Find! Coveted Acreage Living WITHOUT Subdivision Restrictions, Minutes East of Sherwood Park! Discover privacy and convenience on this exceptional 11+ acre property bordering the desirable Habitat Acres. This bright spacious 1,800+ sq ft, 4-level split offers a unique lifestyle, enhanced with new shingles(2025), new vinyl flooring throughout (2025), two furnaces & A/C, plus abundant storage throughout. The home impresses with a breathtaking open-beam living room flowing into a large dining area and open kitchen. Features include a massive, detached oversized 34'x24' garage with wood stove heat and a double overhead door. The huge yard had lots of potential for your creativity.