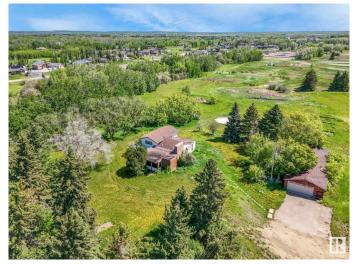

## \$850,000

4 Bedroom, 2.00 Bathroom, 1,848 sqft Rural on 10.92 Acres

None, Rural Strathcona County, AB

Rare Find! Coveted Acreage Living WITHOUT Subdivision Restrictions, Minutes East of Sherwood Park! Discover privacy and convenience on this exceptional 11+ acre property bordering the desirable Habitat Acres. This bright spacious 1,800+ sq ft, 4-level split offers a unique lifestyle, enhanced with new shingles(2025), new vinyl flooring throughout (2025), two furnaces & A/C, plus abundant storage throughout. The home impresses with a breathtaking open-beam living room flowing into a large dining area and open kitchen. Features include a massive, detached oversized 34'x24' garage with wood stove heat and a double overhead door. The huge yard had lots of potential for your creativity.