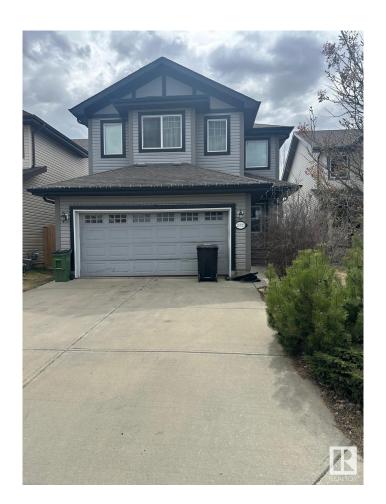

# \$517,000

3 Bedroom, 2.50 Bathroom, 2,000 sqft Single Family on 0.00 Acres

The Hamptons, Edmonton, AB

Welcome to vibrant community of Hamptons! This 2-story home which boasts approx. 2000 sq. ft., 3 bedrooms, 2.5 baths. Open concept floor plan. Living and dinning rooms have laminate floors throughout. Kitchen loaded with cabinetry and large island. Primary bedroom has a ensuite. 2 good-sized bedrooms and 1 full bath complete the upper floor. backing on to a green field. Fenced yard and double attached garage. Close to schools, shopping & public transportation!

## **Exterior**

Exterior Wood, Vinyl

Exterior Features Backs Onto Park/Trees, Fenced, Landscaped, Playground Nearby, See

Remarks

Roof Asphalt Shingles

Construction Wood, Vinyl

Foundation Concrete Perimeter