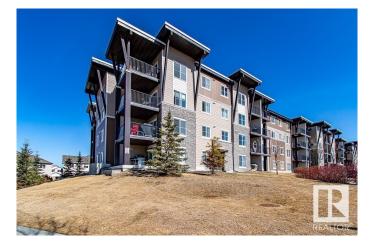

# \$154,900 - 111 534 Watt Boulevard, Edmonton

MLS® #E4435278

#### \$154,900

1 Bedroom, 1.00 Bathroom, 673 sqft Condo / Townhouse on 0.00 Acres

Walker, Edmonton, AB

Modern Living in Walker! Discover this stylish 1-bed, 1-bath plus den condo, perfectly suited for investors or first-time home buyers. Nestled in the tranquil Walker neighborhood, this home offers a peaceful retreat with scenic walking paths, yet remains conveniently close to the airport, shopping, and amenities. The contemporary open-concept design provides both comfort and functionality, ideal for those seeking a blend of quiet elegance and urban convenience.

## **Community Information**

| Address           | 111 534 Watt Boulevard                                                                                       |
|-------------------|--------------------------------------------------------------------------------------------------------------|
| Area              | Edmonton                                                                                                     |
| Subdivision       | Walker                                                                                                       |
| City              | Edmonton                                                                                                     |
| County            | ALBERTA                                                                                                      |
| Province          | AB                                                                                                           |
| Postal Code       | T6X 1P7                                                                                                      |
| Amenities         |                                                                                                              |
| Amenities         | No Smoking Home, Parking-Visitor, See Remarks                                                                |
| Parking           | Parkade, Stall, Underground                                                                                  |
| Interior          |                                                                                                              |
| Appliances        | Dryer, Oven-Microwave, Refrigerator, Stove-Electric, Washer                                                  |
| Heating           | Hot Water, Natural Gas                                                                                       |
| # of Stories      | 4                                                                                                            |
| Stories           | 1                                                                                                            |
| Has Basement      | Yes                                                                                                          |
| Basement          | None, No Basement                                                                                            |
| Exterior          |                                                                                                              |
| Exterior          | Wood, Composition, Stone                                                                                     |
| Exterior Features | Airport Nearby, Golf Nearby, Playground Nearby, Public Transportation, Schools, Shopping Nearby, See Remarks |
| Roof              | Asphalt Shingles                                                                                             |
| Construction      | Wood, Composition, Stone                                                                                     |
| Foundation        | Concrete Perimeter                                                                                           |
|                   |                                                                                                              |