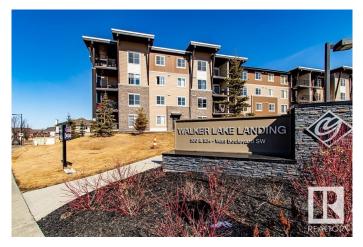

# \$154,900 - 111 534 Watt Boulevard, Edmonton

MLS® #E4435278

#### \$154,900

1 Bedroom, 1.00 Bathroom, 673 sqft Condo / Townhouse on 0.00 Acres

Walker, Edmonton, AB

Modern Living in Walker! Discover this stylish 1-bed, 1-bath plus den condo, perfectly suited for investors or first-time home buyers. Nestled in the tranquil Walker neighborhood, this home offers a peaceful retreat with scenic walking paths, yet remains conveniently close to the airport, shopping, and amenities. The contemporary open-concept design provides both comfort and functionality, ideal for those seeking a blend of quiet elegance and urban convenience.

## **Community Information**

| Address           | 111 534 Watt Boulevard                                                                                       |
|-------------------|--------------------------------------------------------------------------------------------------------------|
| Area              | Edmonton                                                                                                     |
| Subdivision       | Walker                                                                                                       |
| City              | Edmonton                                                                                                     |
| County            | ALBERTA                                                                                                      |
| Province          | AB                                                                                                           |
| Postal Code       | T6X 1P7                                                                                                      |
| Amenities         |                                                                                                              |
| Amenities         | No Smoking Home, Parking-Visitor, See Remarks                                                                |
| Parking           | Parkade, Stall, Underground                                                                                  |
| Interior          |                                                                                                              |
| Appliances        | Dryer, Oven-Microwave, Refrigerator, Stove-Electric, Washer                                                  |
| Heating           | Hot Water, Natural Gas                                                                                       |
| # of Stories      | 4                                                                                                            |
| Stories           | 1                                                                                                            |
| Has Basement      | Yes                                                                                                          |
| Basement          | None, No Basement                                                                                            |
| Exterior          |                                                                                                              |
| Exterior          | Wood, Composition, Stone                                                                                     |
| Exterior Features | Airport Nearby, Golf Nearby, Playground Nearby, Public Transportation, Schools, Shopping Nearby, See Remarks |
| Roof              | Asphalt Shingles                                                                                             |
| Construction      | Wood, Composition, Stone                                                                                     |
| Foundation        | Concrete Perimeter                                                                                           |
|                   |                                                                                                              |