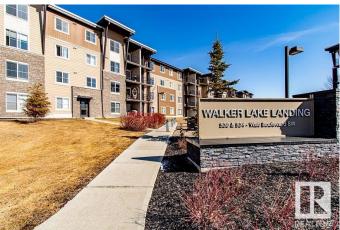

# \$154,900 - 111 534 Watt Boulevard, Edmonton

MLS® #E4435278

#### \$154,900

1 Bedroom, 1.00 Bathroom, 673 sqft Condo / Townhouse on 0.00 Acres

Walker, Edmonton, AB

Modern Living in Walker! Discover this stylish 1-bed, 1-bath plus den condo, perfectly suited for investors or first-time home buyers. Nestled in the tranquil Walker neighborhood, this home offers a peaceful retreat with scenic walking paths, yet remains conveniently close to the airport, shopping, and amenities. The contemporary open-concept design provides both comfort and functionality, ideal for those seeking a blend of quiet elegance and urban convenience.

## **Community Information**

| Address           | 111 534 Watt Boulevard                                                                                       |
|-------------------|--------------------------------------------------------------------------------------------------------------|
| Area              | Edmonton                                                                                                     |
| Subdivision       | Walker                                                                                                       |
| City              | Edmonton                                                                                                     |
| County            | ALBERTA                                                                                                      |
| Province          | AB                                                                                                           |
| Postal Code       | T6X 1P7                                                                                                      |
| Amenities         |                                                                                                              |
| Amenities         | No Smoking Home, Parking-Visitor, See Remarks                                                                |
| Parking           | Parkade, Stall, Underground                                                                                  |
| Interior          |                                                                                                              |
| Appliances        | Dryer, Oven-Microwave, Refrigerator, Stove-Electric, Washer                                                  |
| Heating           | Hot Water, Natural Gas                                                                                       |
| # of Stories      | 4                                                                                                            |
| Stories           | 1                                                                                                            |
| Has Basement      | Yes                                                                                                          |
| Basement          | None, No Basement                                                                                            |
| Exterior          |                                                                                                              |
| Exterior          | Wood, Composition, Stone                                                                                     |
| Exterior Features | Airport Nearby, Golf Nearby, Playground Nearby, Public Transportation, Schools, Shopping Nearby, See Remarks |
| Roof              | Asphalt Shingles                                                                                             |
| Construction      | Wood, Composition, Stone                                                                                     |
| Foundation        | Concrete Perimeter                                                                                           |
|                   |                                                                                                              |