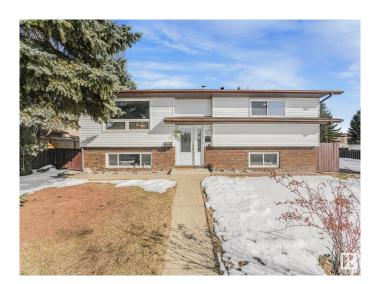

# \$400,000

4 Bedroom, 2.00 Bathroom, 1,058 sqft Single Family on 0.00 Acres

Dunluce, Edmonton, AB

The wait is over! This beautifully maintained bi-level home offers 3+1 bedrooms and 2 bathrooms, perfect for families or those needing extra space. Recent updates include newer roof, windows fence and deck. The fully finished basement presents great potential for an in-law suite. Outside, you'II find a spacious, fenced yard with fruit trees and room for RV parking. The oversized double garage is ideal for a workshop or additional storage.

#### **Essential Information**

MLS® # E4435628 Price \$400,000

Bedrooms 4

Bathrooms 2.00

Full Baths 2

Square Footage 1,058

Acres 0.00 Year Built 1980

Type Single Family

Sub-Type Detached Single Family

Style Bi-Level Status Active