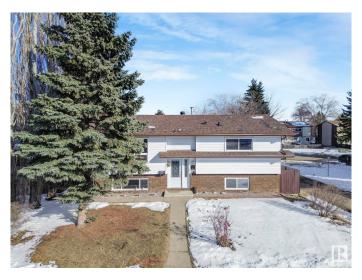

# \$400,000

4 Bedroom, 2.00 Bathroom, 1,058 sqft Single Family on 0.00 Acres

Dunluce, Edmonton, AB

The wait is over! This beautifully maintained bi-level home offers 3+1 bedrooms and 2 bathrooms, perfect for families or those needing extra space. Recent updates include newer roof, windows fence and deck. The fully finished basement presents great potential for an in-law suite. Outside, you'II find a spacious, fenced yard with fruit trees and room for RV parking. The oversized double garage is ideal for a workshop or additional storage.

## **Amenities**

Amenities See Remarks

Parking Double Garage Detached, Over Sized, RV Parking