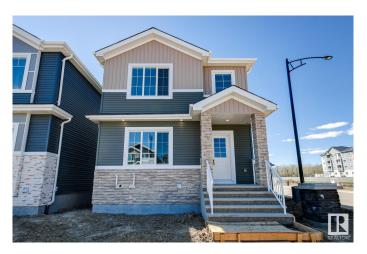

# \$530,000 - 3238 Magpie Link, Edmonton

MLS® #E4435773

#### \$530,000

4 Bedroom, 3.00 Bathroom, 1,751 sqft Single Family on 0.00 Acres

Starling, Edmonton, AB

Ready-Move-In! Stunning 1750 sq. ft. single-family detached home in Starling South, Edmonton! This beautifully designed property is built on a corner lot and features a main floor with a full bath, bedroom/den, spacious living room, dining area, and modern kitchen. Upstairs, find a bonus room, 3 bedrooms and 2 full bathrooms, including a luxurious primary suite. private side entrance for potential legal basement suite. Open to above foyer at entrance. The home comes with appliances credit, and garage pad. Quick possession

#### **Essential Information**

MLS® # E4435773 Price \$530,000

Bedrooms 4

Bathrooms 3.00

Full Baths 3

Square Footage 1,751

Acres 0.00

Year Built 2025

#### **Exterior**

Exterior Wood, Stone, Stucco, Vinyl

Exterior Features Back Lane, Corner Lot, Environmental Reserve, Golf Nearby,

Playground Nearby

Roof Asphalt Shingles

Construction Wood, Stone, Stucco, Vinyl