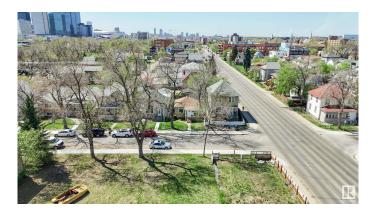

#### \$149,900

1 Bedroom, 1.00 Bathroom, 764 sqft Single Family on 0.00 Acres

Mccauley, Edmonton, AB

Investor Alert! Situated on a huge lot with mature trees and a single detached garage, this property is perfect for those looking to renovate or redevelop. Whether you're an investor, flipper, or first-time buyer looking to build sweat equity, this is a rare opportunity in a rapidly evolving neighbourhood. Located just steps from Commonwealth Rec Centre, schools, shopping, and public transit, and only minutes to the ICE District, downtown, and Rogers Place. With redevelopment happening all around, McCauley is a vibrant and growing community with loads of upside. Don't miss your chance to get into this up-and-coming area at an affordable price! SOME PHOTOS ARE VIRTUALLY STAGED. HOME IS SOLD AS-IS. WORK IS REQUIRED TO MAKE THIS HOME HABITABLE. NO WORKING FURNACE

## **Community Information**

| Address     | 10730 93 Street |
|-------------|-----------------|
| Area        | Edmonton        |
| Subdivision | Mccauley        |
| City        | Edmonton        |
| County      | ALBERTA         |
| Province    | AB              |
| Postal Code | T5H 1Y3         |