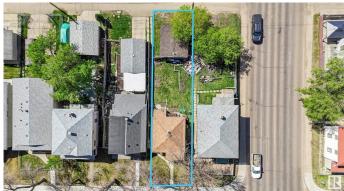

#### \$149,900

1 Bedroom, 1.00 Bathroom, 764 sqft Single Family on 0.00 Acres

Mccauley, Edmonton, AB

Investor Alert! Situated on a huge lot with mature trees and a single detached garage, this property is perfect for those looking to renovate or redevelop. Whether you're an investor, flipper, or first-time buyer looking to build sweat equity, this is a rare opportunity in a rapidly evolving neighbourhood. Located just steps from Commonwealth Rec Centre, schools, shopping, and public transit, and only minutes to the ICE District, downtown, and Rogers Place. With redevelopment happening all around, McCauley is a vibrant and growing community with loads of upside. Don't miss your chance to get into this up-and-coming area at an affordable price! SOME PHOTOS ARE VIRTUALLY STAGED. HOME IS SOLD AS-IS. WORK IS REQUIRED TO MAKE THIS HOME HABITABLE. NO WORKING FURNACE

## **Community Information**

| Address     | 10730 93 Street |
|-------------|-----------------|
| Area        | Edmonton        |
| Subdivision | Mccauley        |
| City        | Edmonton        |
| County      | ALBERTA         |
| Province    | AB              |
| Postal Code | T5H 1Y3         |