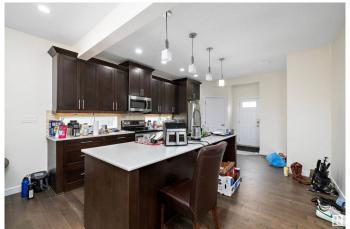

## \$919.900

5 Bedroom, 5.00 Bathroom, 2,137 sqft Single Family on 0.00 Acres

Queen Alexandra, Edmonton, AB

Amazing find!! Investors and Home owners who want a great ROI!! Potentially 8 bed beautiful home. Top floor has 3 beds with 3 ensuites and laundry room. Main floor has potentially 2 more beds, 2- 2pc baths, kitchen, dining room and livingroom. Basement contains a legal suite with own entrance, 3 beds, a bath, kitchen, laundry and living area. 2 decks off the upper floor and 2 decks off the main floor. The backyard comes with a 2 car garage with additional parking on the pad. All this and located in the desirable location close to UofA, UofA hospital, Whyte Ave, amazing schools and transportation!! Don't delay!

#### Interior

Interior Features ensuite bathroom

Appliances Microwave Hood Fan, Dryer-Two, Refrigerators-Two, Stoves-Two,

Washers-Two, Dishwasher-Two

Heating Forced Air-2, Natural Gas

Stories 3
Has Suite Yes