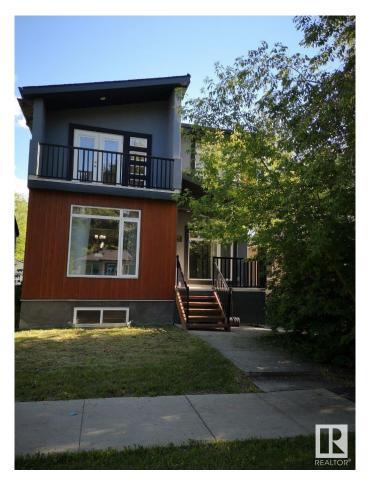

## \$919.900

5 Bedroom, 5.00 Bathroom, 2,137 sqft Single Family on 0.00 Acres

Queen Alexandra, Edmonton, AB

Amazing find!! Investors and Home owners who want a great ROI!! Potentially 8 bed beautiful home. Top floor has 3 beds with 3 ensuites and laundry room. Main floor has potentially 2 more beds, 2- 2pc baths, kitchen, dining room and livingroom. Basement contains a legal suite with own entrance, 3 beds, a bath, kitchen, laundry and living area. 2 decks off the upper floor and 2 decks off the main floor. The backyard comes with a 2 car garage with additional parking on the pad. All this and located in the desirable location close to UofA, UofA hospital, Whyte Ave, amazing schools and transportation!! Don't delay!

## **Essential Information**

MLS® # E4436533 Price \$919,900

Bedrooms 5
Bathrooms 5.00

Full Baths 5

Square Footage 2,137 Acres 0.00 Year Built 2015

Type Single Family

Sub-Type Detached Single Family

Style 2 Storey