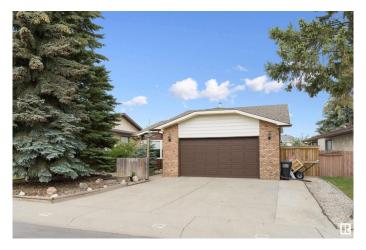

### \$475,000

4 Bedroom, 3.00 Bathroom, 1,356 sqft Single Family on 0.00 Acres

Mayliewan, Edmonton, AB

Welcome to your next home! This beautifully maintained 1,300 sq ft bi-level residence offers a perfect blend of comfort, functionality, and outdoor living. 4 generous bedrooms – ideal for families, guests, or home office setups. 3 full bathrooms â€" no more waiting in line for the shower! Open-concept living & dining area with abundant natural light. Well-equipped kitchen with ample storage and prep space. Lower level with bonus living space â€" great for entertaining or relaxing. Covered patio – perfect for year-round BBQs, gatherings, or peaceful evenings outside. Spacious backyard â€" room to play, garden, or unwind. Attached garage and driveway parking. Nestled in a quiet, family-friendly neighborhood with easy access to schools, parks, shopping, and major routes â€" this home offers both convenience and charm.

Year Built 1985

Type Single Family

Sub-Type Residential Attached

Style Bi-Level Status Active

## **Amenities**

Amenities See Remarks

Parking Double Garage Attached

#### **Exterior**

Exterior Wood, Brick, Vinyl

Exterior Features See Remarks

Roof Asphalt Shingles
Construction Wood, Brick, Vinyl
Foundation Concrete Perimeter