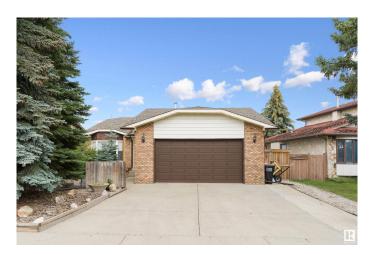

### \$475,000

4 Bedroom, 3.00 Bathroom, 1,356 sqft Single Family on 0.00 Acres

Mayliewan, Edmonton, AB

Welcome to your next home! This beautifully maintained 1,300 sq ft bi-level residence offers a perfect blend of comfort, functionality, and outdoor living. 4 generous bedrooms – ideal for families, guests, or home office setups. 3 full bathrooms â€" no more waiting in line for the shower! Open-concept living & dining area with abundant natural light. Well-equipped kitchen with ample storage and prep space. Lower level with bonus living space â€" great for entertaining or relaxing. Covered patio – perfect for year-round BBQs, gatherings, or peaceful evenings outside. Spacious backyard â€" room to play, garden, or unwind. Attached garage and driveway parking. Nestled in a quiet, family-friendly neighborhood with easy access to schools, parks, shopping, and major routes â€" this home offers both convenience and charm.

Year Built 1985

Type Single Family

Sub-Type Residential Attached

Style Bi-Level Status Active

## **Amenities**

Amenities See Remarks

Parking Double Garage Attached

#### **Exterior**

Exterior Wood, Brick, Vinyl

Exterior Features See Remarks

Roof Asphalt Shingles
Construction Wood, Brick, Vinyl
Foundation Concrete Perimeter