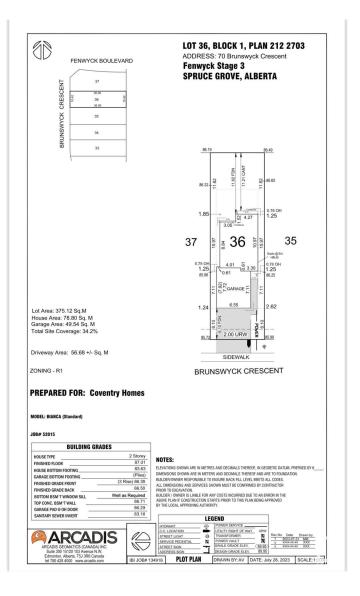

## **Community Information**

Address 70 Brunswyck Crescent

Area Spruce Grove

Subdivision Fenwyck

City Spruce Grove

County ALBERTA

Province AB

Postal Code T7X 0Z1

### **Exterior**

Exterior Features Flat Site, Level Land, No Back Lane, Playground Nearby

### **Additional Information**

Date Listed May 20th, 2025

Days on Market 13

Zoning Zone 91

DATA IS DEEMED RELIABLE BUT IS NOT GUARANTEED ACCURATE BY THE REALTORS® ASSOCIATION OF EDMONTON. COPYRIGHT 2025 BY THE REALTORS® ASSOCIATION OF EDMONTON. ALL RIGHTS RESERVED. Trademarks are owned or controlled by the Canadian Real Estate Association (CREA) and identify real estate professionals who are members of CREA (REALTOR®, REALTORS®) and/or the quality of services they provide (MLS®, Multiple Listing Service®)