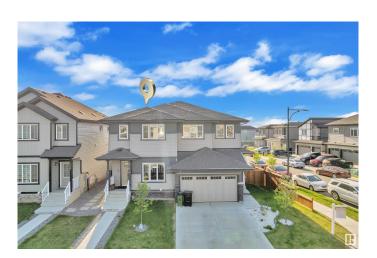

#### \$529.900

4 Bedroom, 3.50 Bathroom, 1,579 sqft Single Family on 0.00 Acres

Maple Crest, Edmonton, AB

Discover this stunning 4-bedroom, 3.5-bathroom half duplex in Maple Crest. This beautifully maintained home offers a perfect blend of modern style and practical living, ideal for families or investors. It features a double car garage, versatile bonus room, and a 1-BEDROOM INLAW SUITE with SECOND KITCHEN, separate entrance. The bright and airy open-concept layout and modern kitchen with sleek countertops and stainless steel appliances make it a fantastic living space.Located close to major shopping centres, schools, parks, and public transit, with quick access to major roadways, this home is a great opportunity for homeowners & investors looking to expand their portfolio.

#### **Essential Information**

MLS® # E4437487
Price \$529,900
Bedrooms 4
Bathrooms 3.50
Full Baths 3
Half Baths 1
Square Footage 1,579

Square Footage 1,579
Acres 0.00
Year Built 2022

Type Single Family
Sub-Type Half Duplex
Style 2 Storey
Status Active

#### **Exterior**

Exterior Wood, Vinyl

Exterior Features Park/Reserve, Playground Nearby, Public Transportation, See Remarks

Roof Asphalt Shingles

Construction Wood, Vinyl

Foundation Concrete Perimeter