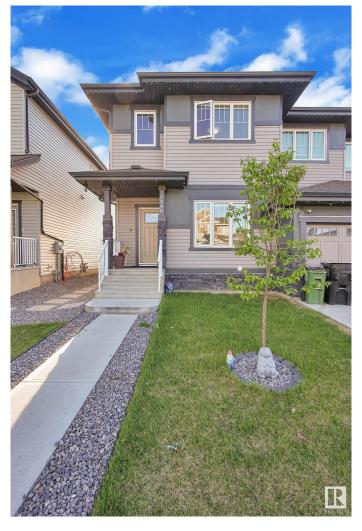

#### \$529.900

4 Bedroom, 3.50 Bathroom, 1,579 sqft Single Family on 0.00 Acres

Maple Crest, Edmonton, AB

Discover this stunning 4-bedroom, 3.5-bathroom half duplex in Maple Crest. This beautifully maintained home offers a perfect blend of modern style and practical living, ideal for families or investors. It features a double car garage, versatile bonus room, and a 1-BEDROOM INLAW SUITE with SECOND KITCHEN, separate entrance. The bright and airy open-concept layout and modern kitchen with sleek countertops and stainless steel appliances make it a fantastic living space.Located close to major shopping centres, schools, parks, and public transit, with quick access to major roadways, this home is a great opportunity for homeowners & investors looking to expand their portfolio.

#### **Essential Information**

MLS® # E4437487
Price \$529,900
Bedrooms 4
Bathrooms 3.50
Full Baths 3
Half Baths 1
Square Footage 1,579

Square Footage 1,579
Acres 0.00
Year Built 2022

Type Single Family
Sub-Type Half Duplex
Style 2 Storey
Status Active

#### **Exterior**

Exterior Wood, Vinyl

Exterior Features Park/Reserve, Playground Nearby, Public Transportation, See Remarks

Roof Asphalt Shingles

Construction Wood, Vinyl

Foundation Concrete Perimeter