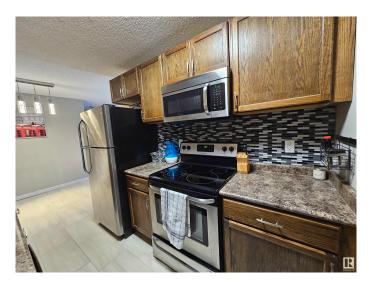

# \$129,900

2 Bedroom, 1.00 Bathroom, 893 sqft Condo / Townhouse on 0.00 Acres

Akinsdale, St. Albert, AB

Modern Comfort Meets Stylish Living – Step into this beautifully updated 2-bedroom, 1-bathroom home featuring brand new carpet and fresh, modern paint throughout. The open and inviting layout is perfect for relaxing or entertaining. Enjoy the convenience of in-suite storage and a spacious walk-in closet, offering plenty of room to stay organized. With tasteful upgrades and a clean, move-in-ready feel, this home blends comfort and style in a space that feels like new. Ideal for first-time buyers, downsizers, or investors looking for a turnkey property.

#### **Essential Information**

MLS® # E4437687 Price \$129,900

Bedrooms 2 Bathrooms 1.00

Full Baths 1

Square Footage 893

Acres 0.00 Year Built 1980

Type Condo / Townhouse Sub-Type Lowrise Apartment

Style Single Level Apartment

#### Interior

Appliances Dishwasher-Built-In, Microwave Hood Fan, Refrigerator, Stove-Electric

Heating Forced Air-1, Natural Gas