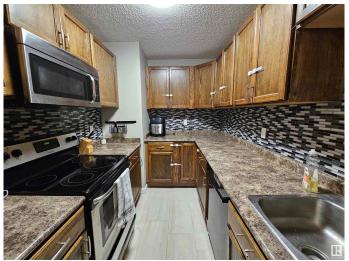

# \$129,900

2 Bedroom, 1.00 Bathroom, 893 sqft Condo / Townhouse on 0.00 Acres

Akinsdale, St. Albert, AB

Modern Comfort Meets Stylish Living – Step into this beautifully updated 2-bedroom, 1-bathroom home featuring brand new carpet and fresh, modern paint throughout. The open and inviting layout is perfect for relaxing or entertaining. Enjoy the convenience of in-suite storage and a spacious walk-in closet, offering plenty of room to stay organized. With tasteful upgrades and a clean, move-in-ready feel, this home blends comfort and style in a space that feels like new. Ideal for first-time buyers, downsizers, or investors looking for a turnkey property.

#### **Essential Information**

MLS® # E4437687 Price \$129,900

Bedrooms 2 Bathrooms 1.00

Full Baths 1

Square Footage 893

Acres 0.00 Year Built 1980

Type Condo / Townhouse Sub-Type Lowrise Apartment

Style Single Level Apartment

#### Interior

Appliances Dishwasher-Built-In, Microwave Hood Fan, Refrigerator, Stove-Electric

Heating Forced Air-1, Natural Gas