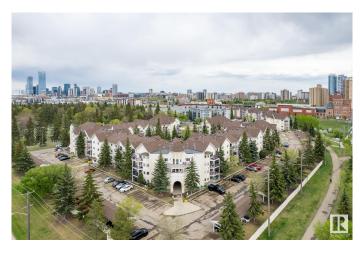

## \$168,000

2 Bedroom, 1.00 Bathroom, 904 sqft Condo / Townhouse on 0.00 Acres

Queen Mary Park, Edmonton, AB

An ode to a Queen Mary Park condo: At ease, soldier. The tall trees sway, This condo awaitsâ€"your perfect stay. Queen Mary Park, where stories bloom, A cozy gem, not just 2 rooms. The cityâ€<sup>TM</sup>s best ice cream, steps away, And top-notch eats to end your day. City lights and leafy views, A home with soul, and style to choose. She once was consort, historyâ€<sup>TM</sup>s grace, But you, dear buyer, can claim your placeâ€" No crown required, no royal chart, Just keys to reign with open heart. Donâ€<sup>TM</sup>t play the consort, claim your reign, This is your realmâ€"no need to feign. While Mary walked beside the throne, You stand in power, all your own.

| Style                                                                                                                                                                                          | Single Level Apartment                                                                                                                                                                                           |  |
|------------------------------------------------------------------------------------------------------------------------------------------------------------------------------------------------|------------------------------------------------------------------------------------------------------------------------------------------------------------------------------------------------------------------|--|
| Status                                                                                                                                                                                         | Active                                                                                                                                                                                                           |  |
| Community Information                                                                                                                                                                          |                                                                                                                                                                                                                  |  |
| Address                                                                                                                                                                                        | 305 10636 120 Street                                                                                                                                                                                             |  |
| Area                                                                                                                                                                                           | Edmonton                                                                                                                                                                                                         |  |
| Subdivision                                                                                                                                                                                    | Queen Mary Park                                                                                                                                                                                                  |  |
| City                                                                                                                                                                                           | Edmonton                                                                                                                                                                                                         |  |
| County                                                                                                                                                                                         | ALBERTA                                                                                                                                                                                                          |  |
| Province                                                                                                                                                                                       | AB                                                                                                                                                                                                               |  |
| Postal Code                                                                                                                                                                                    | T5H 4L5                                                                                                                                                                                                          |  |
| Amenities                                                                                                                                                                                      |                                                                                                                                                                                                                  |  |
| Amenities                                                                                                                                                                                      | On Street Parking, No Animal Home, No Smoking Home,<br>Parking-Visitor, Security Door, Sprinkler System-Fire, Storage-In-Suite,<br>Vinyl Windows                                                                 |  |
| Parking Spaces                                                                                                                                                                                 | 1                                                                                                                                                                                                                |  |
| Parking                                                                                                                                                                                        | Stall                                                                                                                                                                                                            |  |
| Interior                                                                                                                                                                                       |                                                                                                                                                                                                                  |  |
| Appliances                                                                                                                                                                                     | Dishwasher-Built-In, Dryer, Refrigerator, Stove-Electric, Washer                                                                                                                                                 |  |
| $11 \dots 2 \dots$                                                                                                                                                                             | Baseboard, Water                                                                                                                                                                                                 |  |
| Heating                                                                                                                                                                                        |                                                                                                                                                                                                                  |  |
| Heating<br># of Stories                                                                                                                                                                        | 4                                                                                                                                                                                                                |  |
| -                                                                                                                                                                                              |                                                                                                                                                                                                                  |  |
| # of Stories                                                                                                                                                                                   | 4                                                                                                                                                                                                                |  |
| # of Stories<br>Stories                                                                                                                                                                        | 4<br>1                                                                                                                                                                                                           |  |
| # of Stories<br>Stories<br>Has Basement                                                                                                                                                        | 4<br>1<br>Yes                                                                                                                                                                                                    |  |
| # of Stories<br>Stories<br>Has Basement<br>Basement                                                                                                                                            | 4<br>1<br>Yes                                                                                                                                                                                                    |  |
| # of Stories<br>Stories<br>Has Basement<br>Basement<br><b>Exterior</b>                                                                                                                         | 4<br>1<br>Yes<br>None, No Basement                                                                                                                                                                               |  |
| # of Stories<br>Stories<br>Has Basement<br>Basement<br><b>Exterior</b><br>Exterior                                                                                                             | 4<br>1<br>Yes<br>None, No Basement<br>Wood, Stucco<br>Backs Onto Park/Trees, Golf Nearby, Playground Nearby, Public                                                                                              |  |
| <ul> <li># of Stories</li> <li>Stories</li> <li>Has Basement</li> <li>Basement</li> <li>Exterior</li> <li>Exterior</li> <li>Exterior Features</li> </ul>                                       | 4<br>1<br>Yes<br>None, No Basement<br>Wood, Stucco<br>Backs Onto Park/Trees, Golf Nearby, Playground Nearby, Public<br>Transportation, Shopping Nearby                                                           |  |
| <ul> <li># of Stories</li> <li>Stories</li> <li>Has Basement</li> <li>Basement</li> <li>Exterior</li> <li>Exterior</li> <li>Exterior Features</li> <li>Roof</li> </ul>                         | 4<br>1<br>Yes<br>None, No Basement<br>Wood, Stucco<br>Backs Onto Park/Trees, Golf Nearby, Playground Nearby, Public<br>Transportation, Shopping Nearby<br>Asphalt Shingles                                       |  |
| <ul> <li># of Stories</li> <li>Stories</li> <li>Has Basement</li> <li>Basement</li> <li>Exterior</li> <li>Exterior Features</li> <li>Roof</li> <li>Construction</li> </ul>                     | 4<br>1<br>Yes<br>None, No Basement<br>Wood, Stucco<br>Backs Onto Park/Trees, Golf Nearby, Playground Nearby, Public<br>Transportation, Shopping Nearby<br>Asphalt Shingles<br>Wood, Stucco<br>Concrete Perimeter |  |
| <ul> <li># of Stories</li> <li>Stories</li> <li>Has Basement</li> <li>Basement</li> <li>Exterior</li> <li>Exterior Features</li> <li>Roof</li> <li>Construction</li> <li>Foundation</li> </ul> | 4<br>1<br>Yes<br>None, No Basement<br>Wood, Stucco<br>Backs Onto Park/Trees, Golf Nearby, Playground Nearby, Public<br>Transportation, Shopping Nearby<br>Asphalt Shingles<br>Wood, Stucco<br>Concrete Perimeter |  |