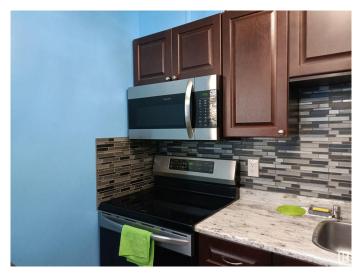

#### \$249,000

3 Bedroom, 2.50 Bathroom, 980 sqft Condo / Townhouse on 0.00 Acres

Homesteader, Edmonton, AB

Welcome to comfort and convenience in this beautifully renovated Northside townhome! Located just steps from major shopping centres and with quick access to the Henday, Wayne Gretzky Drive, and Yellowhead Trail, you're less than 20 minutes from almost anywhere in the city. This spacious home features 3 bedrooms and 2.5 bathrooms, with recent updates to the kitchen and bathrooms, including new cupboards, sinks, and faucets. The fully permitted finished basement offers a bright and open family room along with a 3-piece bathroom, perfect for extra living space or entertaining. Outside, enjoy a low-maintenance yard complete with a storage shed, ideal for keeping things tidy year-round. Freshly painted and move-in ready, this home is the perfect fit for its next family. Don't miss out on this turn-key opportunity!

#### Interior

Appliances Dryer, Microwave Hood Fan, Refrigerator, Stove-Electric, Washer

Heating Forced Air-1, Natural Gas

Stories 3

Has Basement Yes

Basement Full, Finished