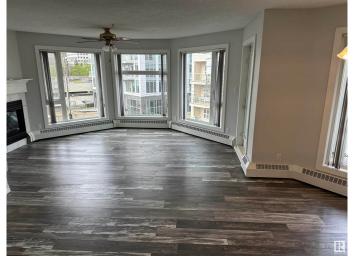

#### \$207,000

2 Bedroom, 1.00 Bathroom, 915 sqft Condo / Townhouse on 0.00 Acres

WîhkwÃantôwin, Edmonton, AB

Located downtown and on a fairly quiet street is this 3rd floor two bedroom condo featuring newly painted kitchen cabinets in modern white with lovely glossy grey cement counter tops and stainless steel appliances. Nice open floor plan with laminate flooring a nice gas fireplace for those chili nights. Step out onto the east facing deck that overlooks your vehicle down below. The primary bedroom is a comfortable size and the full bathroom is a good size as well. Next to your insuite washer and dryer is a generous size storage area. Condo fees include heat and water. Close to LRT and trails and the river valley and of course the downtown action including nice Restaurants.