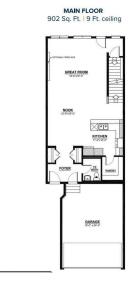

### \$599.900

3 Bedroom, 2.50 Bathroom, 2,121 sqft Single Family on 0.00 Acres

Alces, Edmonton, AB

Daytona offers the Aviator at it best. Offering 2,108 sq. ft. with front attached garage this home featuring 3 bedrooms, 2.5 baths and a bonus room. The main floor has a 9 ft. ceiling and dropped great room. The foyer, with a privately located Half Bathroom, leads into a combined, open-concept great room and nook area for dining and entertaining purposes. The modern kitchen has a built-in microwave and a large walk-in pantry for extra space. The Upper floor includes 2 bedrooms, each with walk-in closets, a spacious bonus room, a full laundry room, the Master Bedroom, and a main bathroom with double sinks and a linen closet. For added convenience, the laundry room includes a hanging rail and an extra linen closet. The Primary bedroom has a sizable walk-in closet and an accompanying ensuite featuring double sinks, and a soaker tub. A must see home.