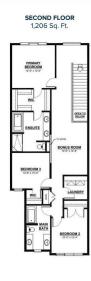

### \$599.900

3 Bedroom, 2.50 Bathroom, 2,121 sqft Single Family on 0.00 Acres

Alces, Edmonton, AB

Daytona offers the Aviator at it best. Offering 2,108 sq. ft. with front attached garage this home featuring 3 bedrooms, 2.5 baths and a bonus room. The main floor has a 9 ft. ceiling and dropped great room. The foyer, with a privately located Half Bathroom, leads into a combined, open-concept great room and nook area for dining and entertaining purposes. The modern kitchen has a built-in microwave and a large walk-in pantry for extra space. The Upper floor includes 2 bedrooms, each with walk-in closets, a spacious bonus room, a full laundry room, the Master Bedroom, and a main bathroom with double sinks and a linen closet. For added convenience, the laundry room includes a hanging rail and an extra linen closet. The Primary bedroom has a sizable walk-in closet and an accompanying ensuite featuring double sinks, and a soaker tub. A must see home.