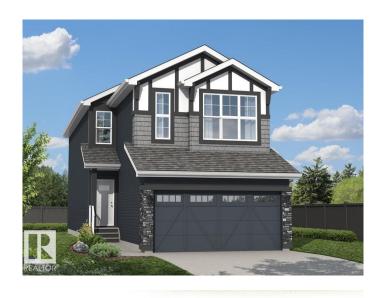

### \$599.900

3 Bedroom, 2.50 Bathroom, 2,121 sqft Single Family on 0.00 Acres

Alces, Edmonton, AB

Daytona offers the Aviator at it best. Offering 2,108 sq. ft. with front attached garage this home featuring 3 bedrooms, 2.5 baths and a bonus room. The main floor has a 9 ft. ceiling and dropped great room. The foyer, with a privately located Half Bathroom, leads into a combined, open-concept great room and nook area for dining and entertaining purposes. The modern kitchen has a built-in microwave and a large walk-in pantry for extra space. The Upper floor includes 2 bedrooms, each with walk-in closets, a spacious bonus room, a full laundry room, the Master Bedroom, and a main bathroom with double sinks and a linen closet. For added convenience, the laundry room includes a hanging rail and an extra linen closet. The Primary bedroom has a sizable walk-in closet and an accompanying ensuite featuring double sinks, and a soaker tub. A must see home.