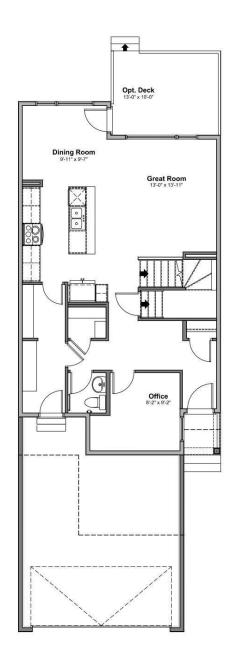

#### \$614,900

4 Bedroom, 2.50 Bathroom, 1,961 sqft Single Family on 0.00 Acres

Edgemont (Edmonton), Edmonton, AB

Introducing a Brand New 2-Storey Home built by Anthem, in the Highly Desirable Community of Weston at Edgemont, Located in the Heart of WEST Edmonton! This stunning home features a thoughtfully designed layout with a main floor DEN, SIDE Entry, Upstairs, you'll find three additional spacious bedrooms, a bonus room, and a convenient upper-floor laundry room. Enjoy high-end finishes throughout, including: Quartz countertops, Stylish kitchen appliances, Walk-through pantry, Modern lighting fixtures, His & Hers sinks in the ensuite, Vinyl flooring on the main level, bathrooms, and laundry room, carpet on the upper floor, Large dining area and a bright, open-concept living room, Double attached front garage. \*This home is currently under construction. \*Photos are of a previously built model and used for reference only. \*Actual interior colors and upgrades may vary.