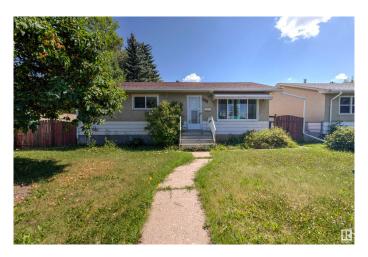

#### \$409,900

5 Bedroom, 2.00 Bathroom, 1,045 sqft Single Family on 0.00 Acres

Jasper Park, Edmonton, AB

Situated on a 15.2 x 41.4 meter infill lot in the beautiful community of West Jasper, this well-maintained bungalow with an oversized garage is readily available for you to move in or rent. It is a great opportunity to generate solid cash flow while planning future redevelopment. The home features 5 good-sized bedrooms (3 on the main floor, 2 in the basement), 2 full baths (one on each level), a living room, dining area, kitchen, and a large basement rec room. Recent updates include a new hot water tank, dryer, portable dishwasher, garage roof shingles, new sewer line to the city connection, closet doors, and refreshed flooring and baseboards on the main level.

#### **Essential Information**

MLS® # E4439219 Price \$409,900

Bedrooms 5

Bathrooms 2.00

Full Baths 2

Square Footage 1,045

Acres 0.00 Year Built 1958

Type Single Family

Sub-Type Detached Single Family

Style Bungalow

Status Active